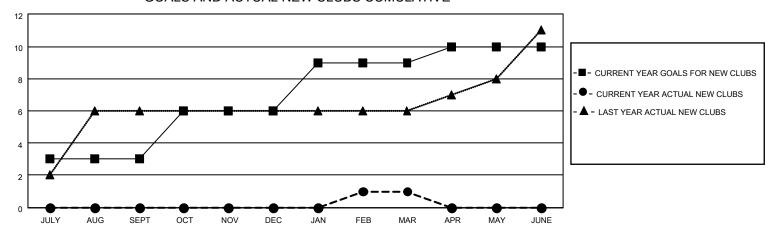

## GOALS AND ACTUAL NEW CLUBS CUMULATIVE

## MONTHLY MEMBERSHIP PROGRESS REPORT

LOCATION INDIA District 324 M Results as of: 3/31/2023

| Clubs RESULTS FOR 2022-2023 |   |   |   | Members RESULTS FOR 2022-2023 |     |     |     |
|-----------------------------|---|---|---|-------------------------------|-----|-----|-----|
|                             |   |   |   |                               |     |     |     |
| JULY/AUG/SEPT               | 3 | 0 | 0 | JULY/AUG/SEPT                 | 65  | 343 | 88  |
| OCT/NOV/DEC                 | 3 | 0 | 6 | OCT/NOV/DEC                   | 65  | 93  | 454 |
| JAN/FEB/MAR                 | 3 | 1 | 1 | JAN/FEB/MAR                   | 65  | 483 | 63  |
| APR/MAY/JUNE                | 1 | 0 | 0 | APR/MAY/JUNE                  | 105 | 0   | 0   |