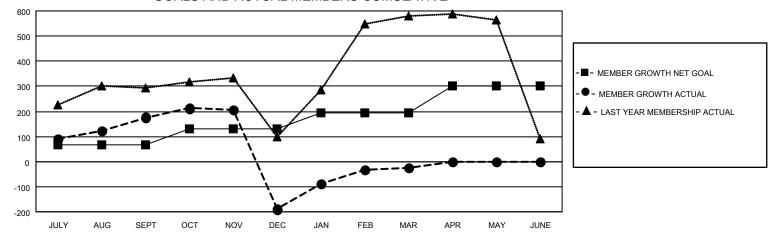

## GOALS AND ACTUAL MEMBERS CUMULATIVE

| DROPPED CLUBS: 7 |     | 106 CLUBS OF 192 ADDED 1 OR<br>MORE NEW MEMBERS | GENDER DISTRIBUTION                   |                             |  |
|------------------|-----|-------------------------------------------------|---------------------------------------|-----------------------------|--|
|                  |     | MORE NEW MEMBERS                                | MALE                                  | 4,430 (70.76%)              |  |
| DROPPED MEMBERS  |     |                                                 | FEMALE NON BINARY                     | 1,830 (29.23%)<br>1 (0.02%) |  |
| DECEASED         | 18  |                                                 | PREFER NOT TO ANSWER                  | 0 (0.00%)                   |  |
| CLUB CANCELLED   | 318 | CLICK HERE FOR CUMULATIVE                       | TOTAL FAMILY UNIT MEMBERS 2,268       |                             |  |
| OTHER            | 269 | MEMBERSHIP DATA                                 |                                       |                             |  |
| TOTAL            | 605 |                                                 | FAMILY MEMBERS PAYING HALF DUES 1,284 |                             |  |
|                  |     |                                                 |                                       |                             |  |

## MONTHLY MEMBERSHIP PROGRESS REPORT

LOCATION INDIA District 324 M Results as of: 3/31/2023

| Clubs RESULTS FOR 2022-2023 |   |   |   | Members RESULTS FOR 2022-2023 |     |     |     |
|-----------------------------|---|---|---|-------------------------------|-----|-----|-----|
|                             |   |   |   |                               |     |     |     |
| JULY/AUG/SEPT               | 3 | 0 | 0 | JULY/AUG/SEPT                 | 65  | 343 | 88  |
| OCT/NOV/DEC                 | 3 | 0 | 6 | OCT/NOV/DEC                   | 65  | 93  | 454 |
| JAN/FEB/MAR                 | 3 | 1 | 1 | JAN/FEB/MAR                   | 65  | 483 | 63  |
| APR/MAY/JUNE                | 1 | 0 | 0 | APR/MAY/JUNE                  | 105 | 0   | 0   |